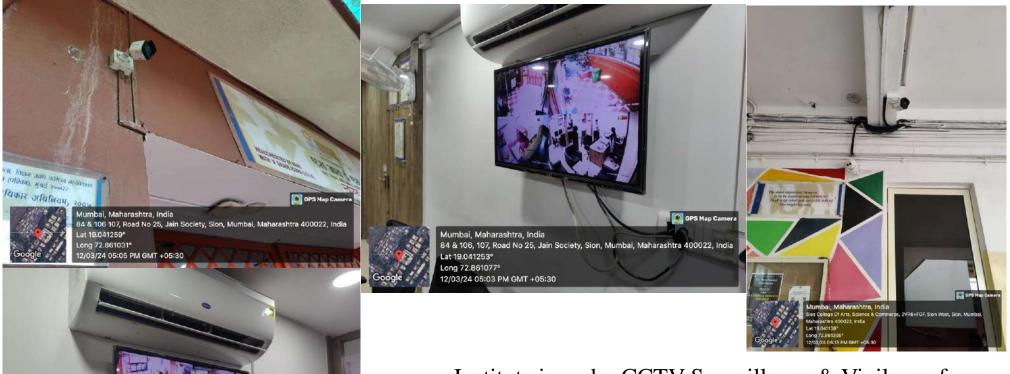

**a.** Security staff including Lady Security

7.1.1 a. Safety & Security

Institute is under CCTV Surveillance & Vigilance from

Principal
SIES College of Arts, Science &
Commerce (Autonomous)
Sion (West), Mumbai - 400 022.