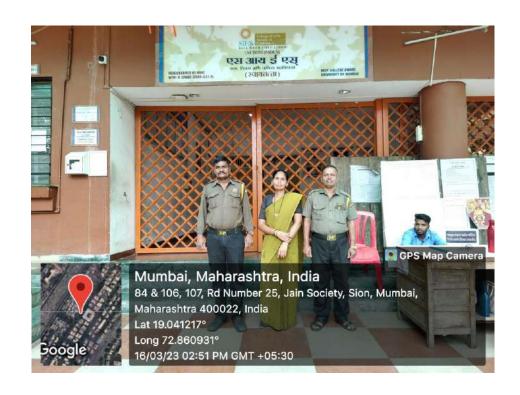

**a.** Security staff including Lady Security

7.1.1 a. Safety & Security

Institute is under CCTV Surveillance & Vigilance from

Principal
SIES College of Arts, Science &
Commerce (Autonomous)
Sion (West), Mumbai - 400 022.