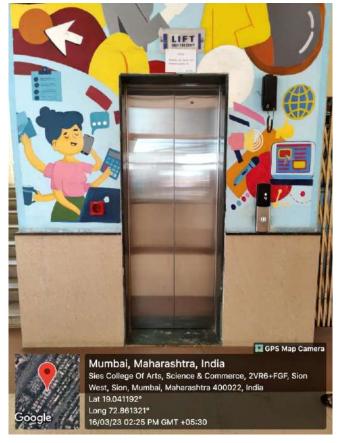

7.1.1 a. Safety & Security

7.1.1 b. Counselling Room

Mumbai, Maharashtra, India 84 & 106, 107, Rd Number 25, Jain Society, Sion, Mumbai, Maharashtra 400022, India Long 72.861254°

**c.** Lift for staff & Divyanjan