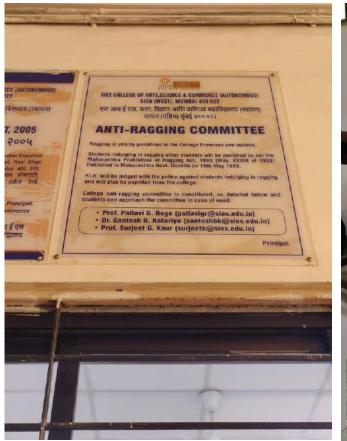

**d.** Divyanjan friendly washrooms

Principal
SIES College of Arts, Science &
Commerce (Autonomous)
Sion (West), Mumbai - 400 022.

7.1.1 e. Other Relevent information

a. Anti Ragging Cell

**b.** Fire safety

Principal
SIES College of Arts, Science &
Commerce (Autonomous)
Sion (West), Mumbai - 400 022.

7.1.1 e. Other Relevent information