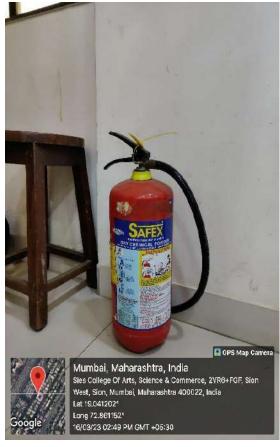

**d.** Divyanjan friendly washrooms

Principal
SIES College of Arts, Science &
Commerce (Autonomous)
Sion (West), Mumbai - 400 022.

7.1.1 e. Other Relevent information

a. Anti Ragging Cell

**b.** Fire safety

Principal
SIES College of Arts, Science &
Commerce (Autonomous)
Sion (West), Mumbai - 400 022.

7.1.1 e. Other Relevent information